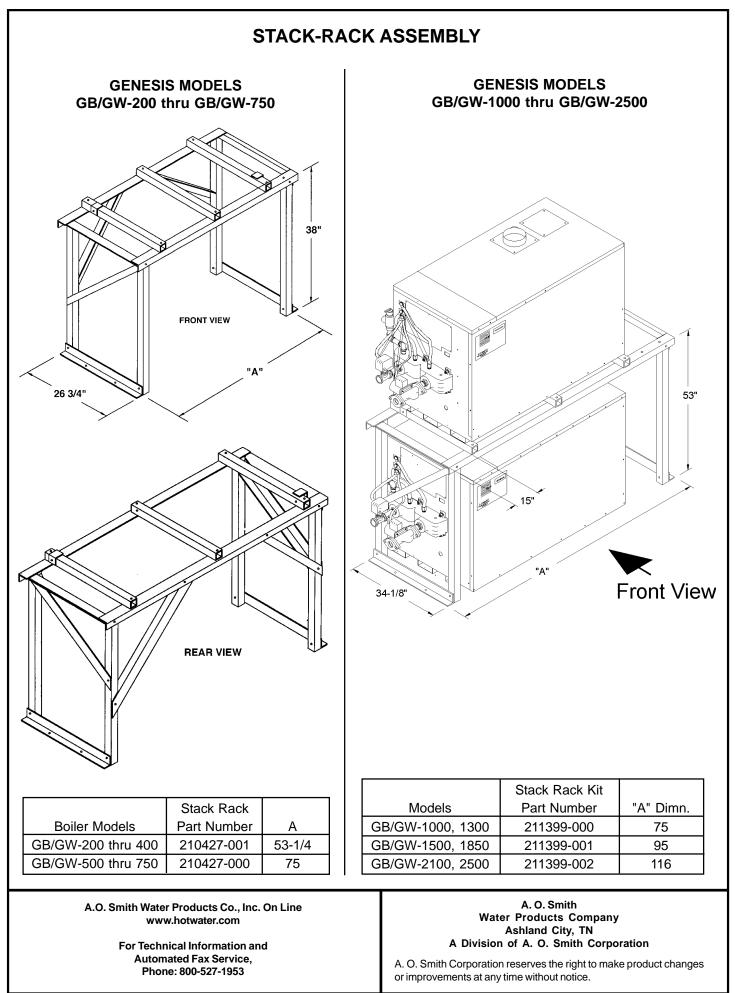

## SPACE SAVING GENESIS STACK-RACK

Install two Genesis boilers in the footprint of one! Up to 5 Million BTU's!

Install four Genesis boilers in the footprint of two! Up to 10 million BTU's!

Saves valuable floor space!

Get the fire power you need in those tight hard to fit boiler rooms!

**Sturdy** - The Stack-Rack is made of heavy angle and tubular steel. It is designed to be a sturdy and stable platform for the top mounted boiler. The upper boiler is mounted using heavy clamps that lock and bolt the upper boiler into position. The entire rack can be bolted to the boiler room floor for maximum stability.

**Factory Paint** - The Stack-Rack is factory painted with the same durable powder coat finish as the Genesis Boiler, and will remain rust free for years, even in those harsh boiler room atmospheres.

**Easy Assembly** - The Stack-Rack is shipped as a kit for field assembly and includes step-by-step instructions. Each part is clearly labeled, pre-cut, and pre-drilled for fast easy assembly.